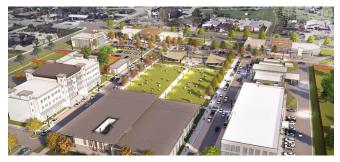

# **Property Summary**

Located in Johnston, IA
@ Merle Hay Road and NW 62nd Avenue

| Development Size:    | 20 ACRES                                   |
|----------------------|--------------------------------------------|
| Available SF:        | 1,000 - 48,000 SF                          |
| Potential Use:       | RETAIL, RESTAURANT, OFFICE, MEDICAL, HOTEL |
| Building Lease Rate: | NEGOTIABLE                                 |
| Build-To-Suit:       | CALL FOR OPTIONS                           |
| Traffic Counts:      | 20,000 VPD                                 |
| City Population:     | 21,000 / 8,070 HOUSING UNITS               |

## Site Plan

Rates are negotiable. All leases are NNN.

| Space | Space Use                 | Size          |
|-------|---------------------------|---------------|
| 1     | Retail /Restaurant        | 4,500 SF +/-  |
| 2     | Office                    | 4,500 SF +/-  |
| 3     | Restaurant/Roof Patio     | 4,500 SF +/-  |
| 4     | Retail/Restaurant         | 5,500 SF +/-  |
| 5     | Brewery/Retail/Restaurant | 4,000 SF +/-  |
| 6     | Retail/Restaurant         | 5,000 SF +/-  |
| 7     | Retail/Restaurant         | 5,000 SF +/-  |
| 8     | Retail/Restaurant/Event   | 4,000 SF +/-  |
| 9     | Retail/Restaurant         | 5,000 SF +/-  |
| 10    | Office/Retail/Restaurant  | 5,000 SF +/-  |
| 11    | Bank/Office/Restaurant    | 6,000 SF +/-  |
| 12    | Office                    | 48,000 SF +/- |
| 13    | 4-Story Hotel             | 80 Rooms      |

The Johnston Town Center is extremely flexible. Spaces can be combined or divided to suit any size requests. Space uses can be moved within the town center to accommodate the best fit for the tenant (bar/brewery, restaurant, retail, office, etc.).