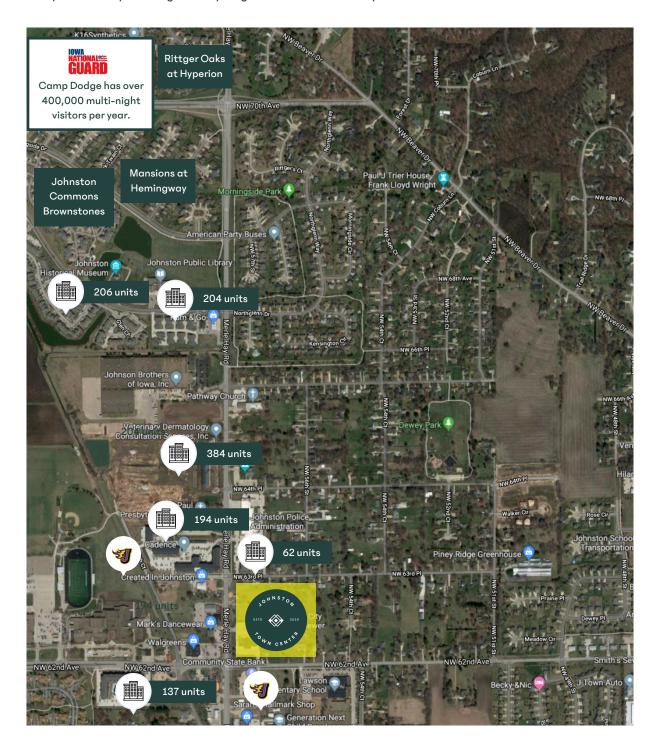

## Walkability

Consumers Galore! Within a half mile of the Johnston Town Center are multiple upper-end market rate apartment developments with over 700 units currently built or planned for future development along with many multifamily and single family neighborhoods and developments.