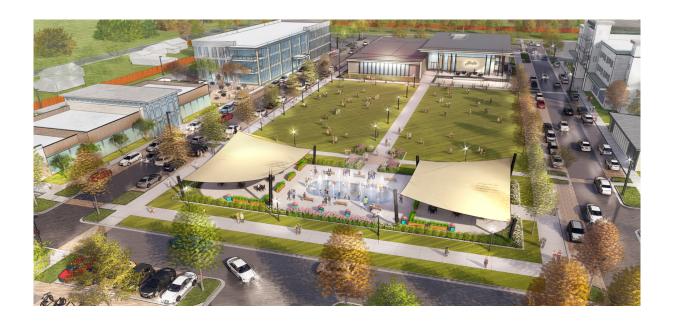

## Site Plan

Rates are negotiable. All leases are NNN.

| Space | Space Use                 | Size          |
|-------|---------------------------|---------------|
| 1     | Retail /Restaurant        | 4,500 SF +/-  |
| 2     | Office                    | 4,500 SF +/-  |
| 3     | Restaurant/Roof Patio     | 4,500 SF +/-  |
| 4     | Retail/Restaurant         | 5,500 SF +/-  |
| 5     | Brewery/Retail/Restaurant | 4,000 SF +/-  |
| 6     | Retail/Restaurant         | 5,000 SF +/-  |
| 7     | Retail/Restaurant         | 5,000 SF +/-  |
| 8     | Retail/Restaurant/Event   | 4,000 SF +/-  |
| 9     | Retail/Restaurant         | 5,000 SF +/-  |
| 10    | Office/Retail/Restaurant  | 5,000 SF +/-  |
| 11    | Bank/Office/Restaurant    | 6,000 SF +/-  |
| 12    | Office                    | 48,000 SF +/- |
| 13    | 4-Story Hotel             | 80 Rooms      |

The Johnston Town Center is extremely flexible. Spaces can be combined or divided to suit any size requests. Space uses can be moved within the town center to accommodate the best fit for the tenant (bar/brewery, restaurant, retail, office, etc.).