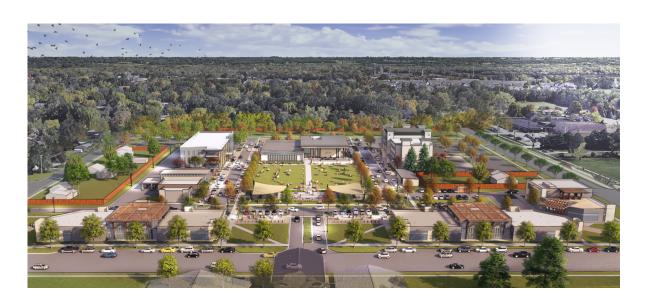

## Big opportunity awaits in Johnston, IA

Situated in a high-income area just minutes from Interstate 80, the new Johnston Town Center is sure to attract commerce. Your business will be exposed to crowds from seasonal programmed events and the everyday foot traffic of city hall and park visitors. Johnston residents and out-of-towners are sure to take advantage of this new amenity as a place of gathering.

## Site Plan

Rates are negotiable. All leases are NNN.

| Space | Space Use                 | Size          |
|-------|---------------------------|---------------|
| 1     | Retail /Restaurant        | 4,500 SF +/-  |
| 2     | Office                    | 4,500 SF +/-  |
| 3     | Restaurant/Roof Patio     | 4,500 SF +/-  |
| 4     | Retail/Restaurant         | 5,500 SF +/-  |
| 5     | Brewery/Retail/Restaurant | 4,000 SF +/-  |
| 6     | Retail/Restaurant         | 5,000 SF +/-  |
| 7     | Retail/Restaurant         | 5,000 SF +/-  |
| 8     | Retail/Restaurant/Event   | 4,000 SF +/-  |
| 9     | Retail/Restaurant         | 5,000 SF +/-  |
| 10    | Office/Retail/Restaurant  | 5,000 SF +/-  |
| 11    | Bank/Office/Restaurant    | 6,000 SF +/-  |
| 12    | Office                    | 48,000 SF +/- |
| 13    | 4-Story Hotel             | 80 Rooms      |

The Johnston Town Center is extremely flexible. Spaces can be combined or divided to suit any size requests. Space uses can be moved within the town center to accommodate the best fit for the tenant (bar/brewery, restaurant, retail, office, etc.).