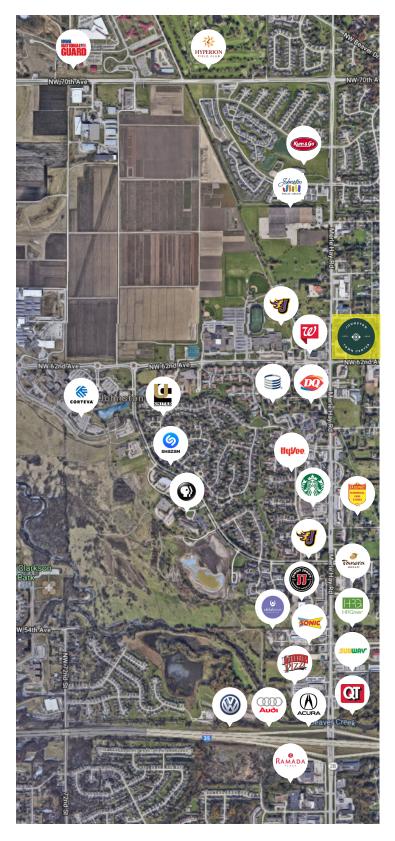

## Major retailers, employers & attractions within 5 miles of **Johnston Town Center:**

1908 Draught House

**AMC Theatres** 

Applebee's Grill & Bar

€berganKDV

**Buffalo Wild Wings** 

Chick-fil-A

Chipotle Mexican Grill

Corteva

Culver's

Delta Dentral of Iowa

**DLL Finance** 

DUNKIN'

Dunkin' Donuts

Fairfield<sup>\*</sup>

Fairfield Inn & Suites

Gusto Pizza

Hampton Inn

Hilton Garden Inn

Holiday Inn Express

Iowa Bankers Association

Jethro's BBQ

John Deere Financial

John Deere Intelligent Solutions Group

Massage Heights

Noodles & Co.

Pizza Ranch

Price Chopper

Rain and Hail

Rain & Hail Insurance

Ruby Tuesday

**Ruby Tuesday** 

Short Elliott Hendrickson

Starbucks

Stoney Creek Hotel & Conference Center

**VA** Hospital

Wasabi