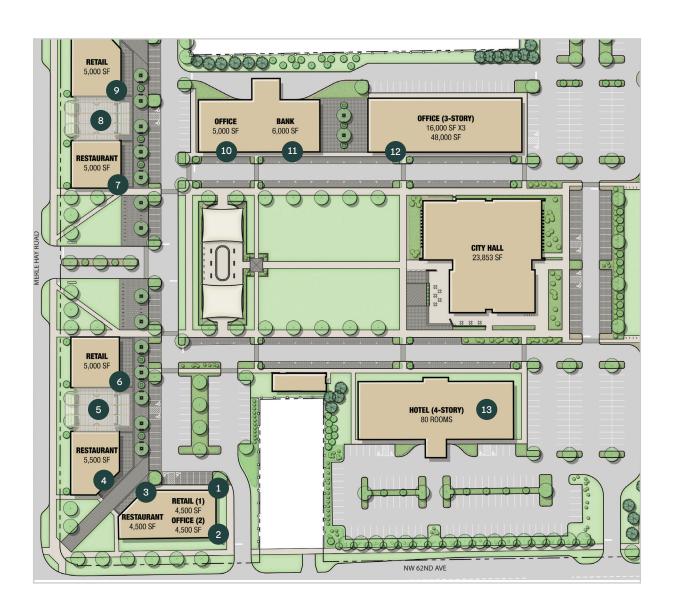

## Site Plan

Rates are negotiable. All leases are NNN.

| Space | Space Use                 | Size          |
|-------|---------------------------|---------------|
| 1     | Retail /Restaurant        | 4,500 SF +/-  |
| 2     | Office                    | 4,500 SF +/-  |
| 3     | Restaurant/Roof Patio     | 4,500 SF +/-  |
| 4     | Retail/Restaurant         | 5,500 SF +/-  |
| 5     | Brewery/Retail/Restaurant | 4,000 SF +/-  |
| 6     | Retail/Restaurant         | 5,000 SF +/-  |
| 7     | Retail/Restaurant         | 5,000 SF +/-  |
| 8     | Retail/Restaurant/Event   | 4,000 SF +/-  |
| 9     | Retail/Restaurant         | 5,000 SF +/-  |
| 10    | Office/Retail/Restaurant  | 5,000 SF +/-  |
| 11    | Bank/Office/Restaurant    | 6,000 SF +/-  |
| 12    | Office                    | 48,000 SF +/- |
| 13    | 4-Story Hotel             | 80 Rooms      |

The Johnston Town Center is extremely flexible. Spaces can be combined or divided to suit any size requests. Space uses can be moved within the town center to accommodate the best fit for the tenant (bar/brewery, restaurant, retail, office, etc.).